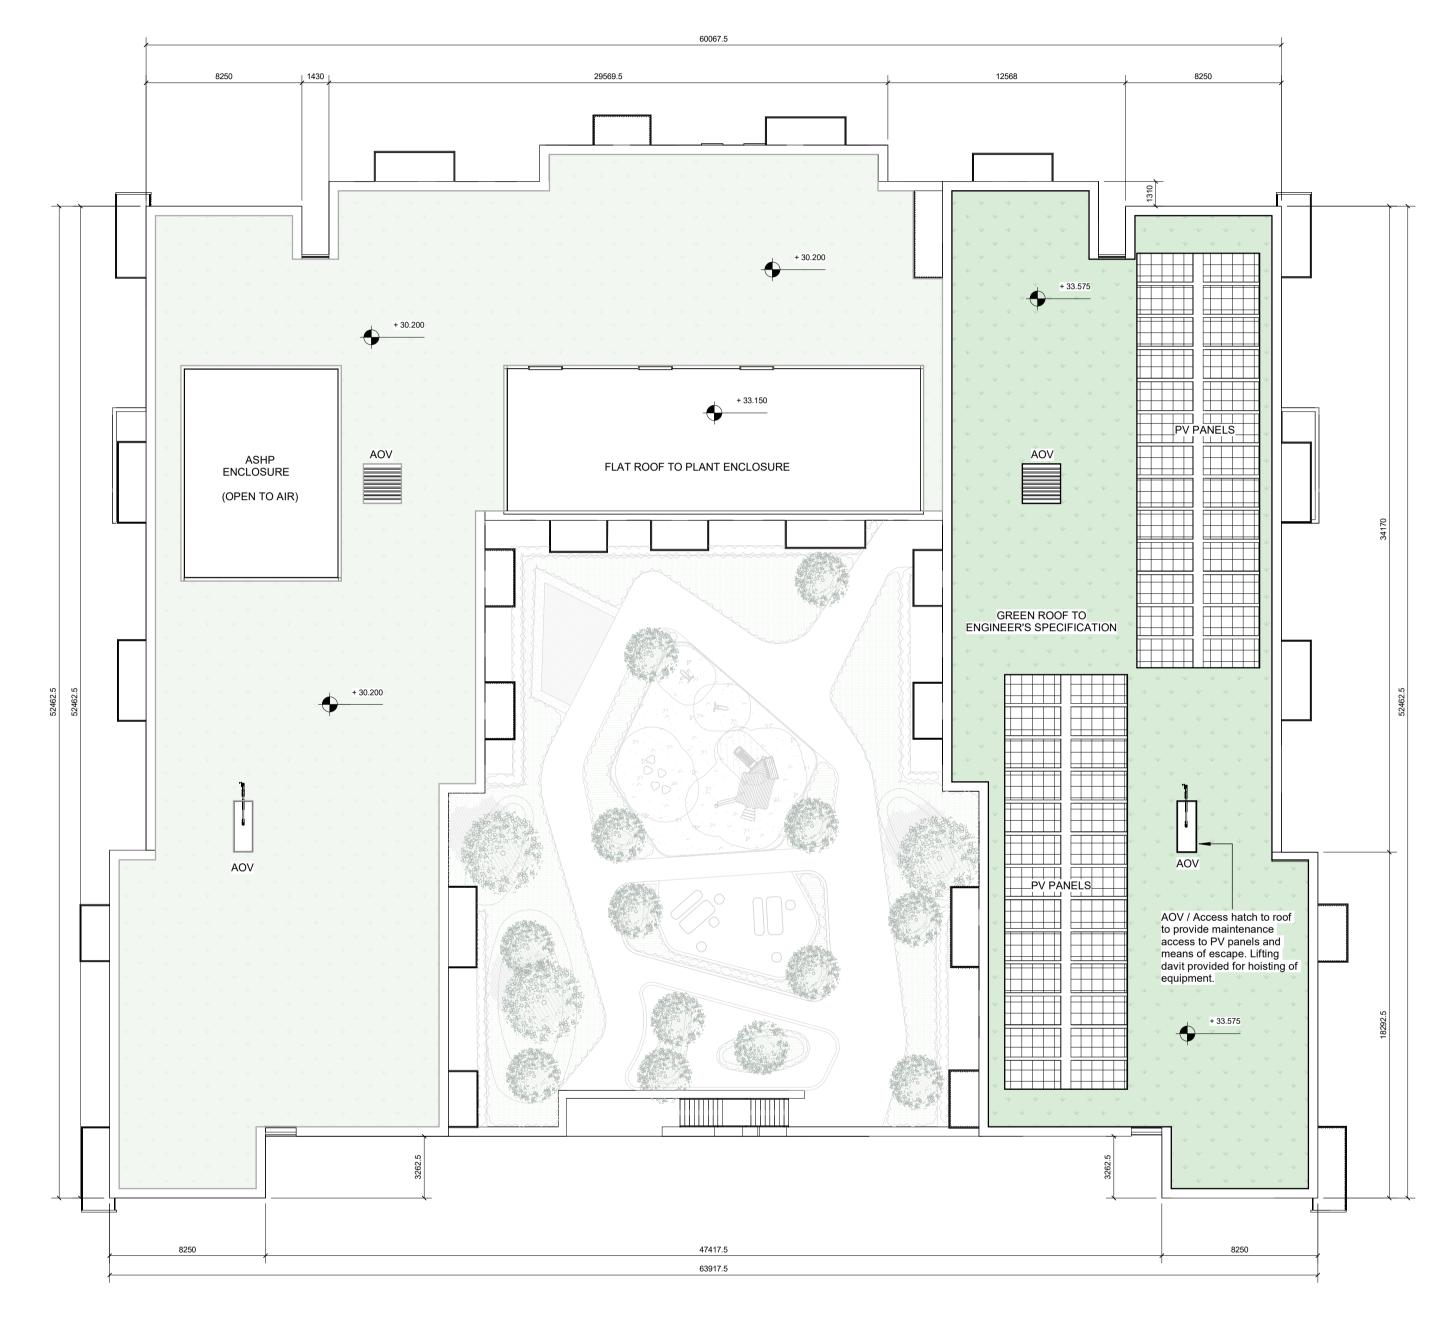

RF - Roof Plan 1 : 200

Notes: - Do not scale from this drawing. Use figured dimensions in all cases. - Verify dimensions on site and report any discrepancies to the Architect UNIT TYPE LEGEND immediately. 1B2P +10% This drawing to be read in conjunction with the Architect's Specification.
 © This drawing is copyright and may only be reproduced with the Architect's 🔵 1B2P S permission.
Drawing Notes: 2B3P +10% 🔵 2B3P S TOTAL NUMBER OF UNITS: 126 🛑 2B4P TOTAL DUAL ASPECT UNITS: 72 (57.1%) 🛑 2B4P S © Copyright Reddy Architecture & Urbanism